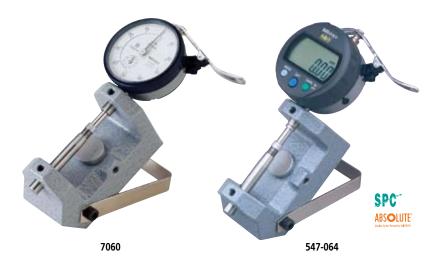

#### **FEATURES**

- Compact and inexpensive gaging unit that consists of a dial indicator and a bench stand.
- Suitable for inspecting small parts on the shop floor.
- Supplied with a ø20mm workpiece rest.

| Metric Dial Type |           |            |                  |          |                 |                         |
|------------------|-----------|------------|------------------|----------|-----------------|-------------------------|
| Range            | Order No. | Graduation | Workpiece height | Accuracy | Measuring force | Remarks (contact point) |
| 10mm             | 7060      | 0.01mm     | 23mm             | ±0.015mm | 1.4N or less    | ø6.3mm flat type        |

### **SPECIFICATIONS**

| Metric Digital Type |           |            |                  |          |                 |                         |
|---------------------|-----------|------------|------------------|----------|-----------------|-------------------------|
| Range               | Order No. | Resolution | Workpiece height | Accuracy | Measuring force | Remarks (contact point) |
| 12mm                | 547-064   | 0.01mm     | 25mm             | ±0.02mm  | 1.5N or less    | ø6.3mm flat type        |