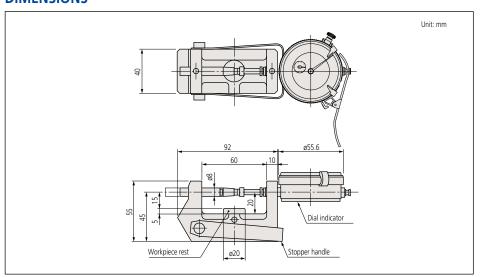

s (contact point) |  |
| .47"    | 547-066S  | .0005"/0.01mm | 1"               | ±.001"   | 1.5N or less    | .25" DIA flat type      |  |

| Metric Dial Type |           |            |                  |          |                 |                         |
|------------------|-----------|------------|------------------|----------|-----------------|-------------------------|
| Range            | Order No. | Graduation | Workpiece height | Accuracy | Measuring force | Remarks (contact point) |
| 10mm             | 7060      | 0.01mm     | 23mm             | ±0.015mm | 1.4N or less    | ø6.3mm flat type        |

#### **Optional Accessories**

905338: SPC cable (1m) for digital models SPC cable (2m) for digital models 905409: **02AZD790F**: SPC cable for U-WAVE (160mm)

# **DIMENSIONS**